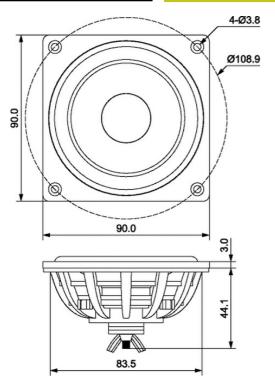

## DMA90-PR 3-1/2" DMA Series Passive Radiator

## **FEATURES**

- Perfect match for the Dayton Audio DMA series drivers
- Allows tuning small enclosures lower than possible using conventional ports
- Rear mounted threaded post allows easy mass adjustment for custom tuning
- DIY friendly, oversized mounting flange makes installation simple