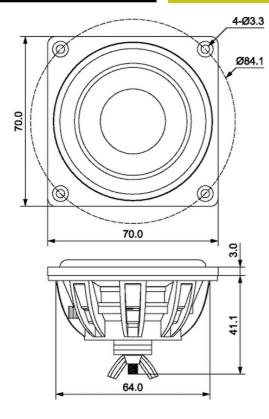

## DMA70-PR 2-1/2" DMA Series Passive Radiator

## FEATURES

- Perfect match for the Dayton Audio DMA series drivers
- Allows tuning small enclosures lower than possible using conventional ports
- Rear mounted threaded post allows easy mass adjustment for custom tuning
- DIY friendly, oversized mounting flange makes installation simple