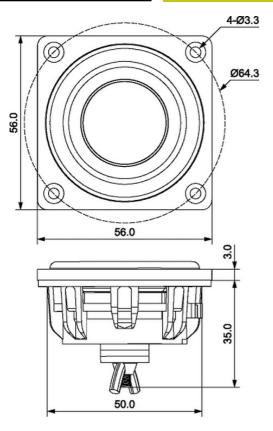

## **DMA58-PR 2" DMA Series Passive Radiator**

## **FEATURES**

- Perfect match for the Dayton Audio DMA series drivers
- Allows tuning small enclosures lower than possible using conventional ports
- Rear mounted threaded post allows easy mass adjustment for custom tuning
- DIY friendly, oversized mounting flange makes installation simple