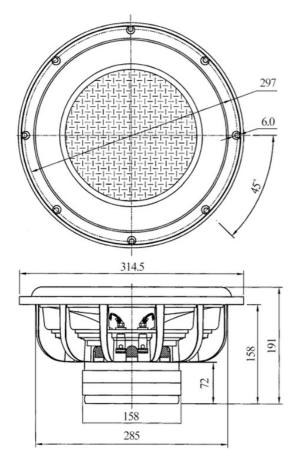

## UM12-22 12" Ultimax DVC Subwoofer 2 ohm Per Coil

UM12-22

| F | E | М | U | R | ES |
|---|---|---|---|---|----|
|   |   |   |   |   |    |

- Thick, one-piece Nomex honeycomb covered cone with woven heavy-duty glass-fiber
- Tall-boy rubber surround for extra-long linear excursion without reducing cone surface area
- 600 watts RMS power handling
- Copper shorting rings and cap reduce distortion due to inductance variations
- Dual 2 ohm, 2-layer copper voice coils

| PARAMETE                    | ERS                   |
|-----------------------------|-----------------------|
| Impedance                   | 2+2 ohms              |
| Re                          | 3.2 ohms              |
| Le                          | 1.25 mH @ 1kHz        |
| Fs                          | 26.2 Hz               |
| Qms                         | 3.62                  |
| Qes                         | 0.71                  |
| Qts                         | 0.59                  |
| Mms                         | 270g                  |
| Cms                         | 0.14 mm/N             |
| Sd                          | 490.9 cm <sup>2</sup> |
| Vd                          | 932.7 cm <sup>3</sup> |
| BL                          | 14.2 Tm               |
| Vas                         | 46.8 liters           |
| Xmax                        | 19 mm                 |
| VC Diameter                 | 63.5 mm               |
| SPL                         | 86.7 dB @ 2.83V/1m    |
| RMS Power Handling          | 600 watts             |
| Usable Frequency Range (Hz) | 20 - 1,000 Hz         |