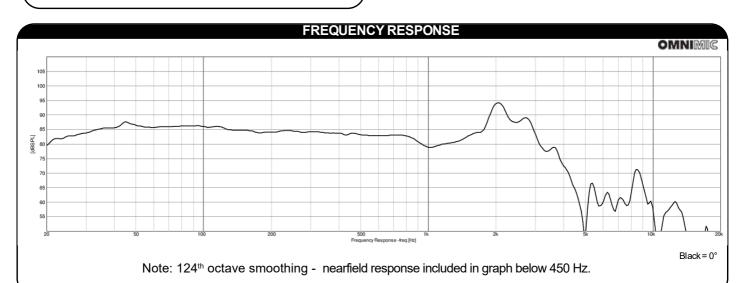

| PARAMETE                    | ERS                   |
|-----------------------------|-----------------------|
| Impedance                   | 2+2 ohms              |
| Re                          | 3.2 ohms              |
| Le                          | 1.25 mH @ 1kHz        |
| Fs                          | 26.2 Hz               |
| Qms                         | 3.62                  |
| Qes                         | 0.71                  |
| Qts                         | 0.59                  |
| Mms                         | 270g                  |
| Cms                         | 0.14 mm/N             |
| Sd                          | 490.9 cm <sup>2</sup> |
| Vd                          | 932.7 cm <sup>3</sup> |
| BL                          | 14.2 Tm               |
| Vas                         | 46.8 liters           |
| Xmax                        | 19 mm                 |
| VC Diameter                 | 63.5 mm               |
| SPL                         | 86.7 dB @ 2.83V/1m    |
| RMS Power Handling          | 600 watts             |
| Usable Frequency Range (Hz) | 20 - 1,000 Hz         |