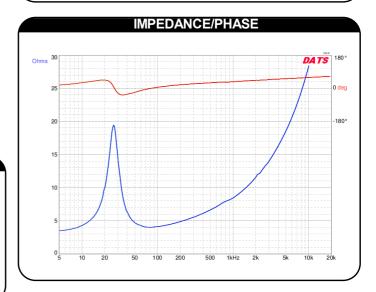

| PARAMETE                    | ERS                   |
|-----------------------------|-----------------------|
| Impedance                   | 2+2 ohms              |
| Re                          | 3.2 ohms              |
| Le                          | 1.25 mH @ 1kHz        |
| Fs                          | 26.2 Hz               |
| Qms                         | 3.62                  |
| Qes                         | 0.71                  |
| Qts                         | 0.59                  |
| Mms                         | 270g                  |
| Cms                         | 0.14 mm/N             |
| Sd                          | 490.9 cm <sup>2</sup> |
| Vd                          | 932.7 cm <sup>3</sup> |
| BL                          | 14.2 Tm               |
| Vas                         | 46.8 liters           |
| Xmax                        | 19 mm                 |
| VC Diameter                 | 63.5 mm               |
| SPL                         | 86.7 dB @ 2.83V/1m    |
| RMS Power Handling          | 600 watts             |
| Usable Frequency Range (Hz) | 20 - 1,000 Hz         |