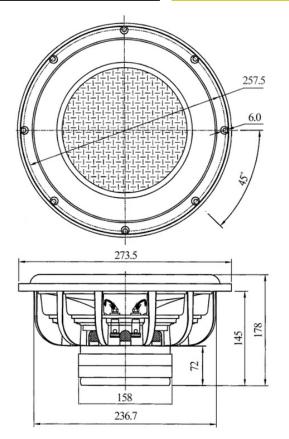

| PARAMETER                   | RS                    |
|-----------------------------|-----------------------|
| Impedance                   | 2+2 ohms              |
| Re                          | 3.2 ohms              |
| Le                          | 1.28 mH @ 1 kHz       |
| Fs                          | 26.9 Hz               |
| Qms                         | 3.08                  |
| Qes                         | 0.59                  |
| Qts                         | 0.49                  |
| Mms                         | 227g                  |
| Cms                         | 0.15 mm/N             |
| Sd                          | 327.8 cm <sup>2</sup> |
| Vd                          | 622.8 cm <sup>3</sup> |
| BL                          | 14.5 Tm               |
| Vas                         | 23.5 liters           |
| Xmax                        | 19 mm                 |
| VC Diameter                 | 2.5"                  |
| SPL                         | 84.8 dB @ 2.83V/1m    |
| RMS Power Handling          | 500 watts             |
| Usable Frequency Range (Hz) | 25 - 1,500 Hz         |