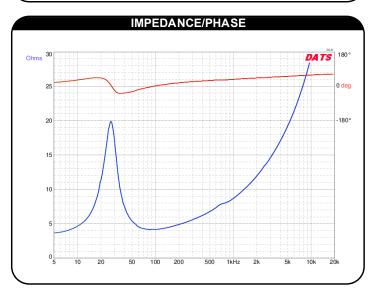

| PARAMETER                   | RS                    |
|-----------------------------|-----------------------|
| Impedance                   | 2+2 ohms              |
| Re                          | 3.2 ohms              |
| Le                          | 1.28 mH @ 1 kHz       |
| Fs                          | 26.9 Hz               |
| Qms                         | 3.08                  |
| Qes                         | 0.59                  |
| Qts                         | 0.49                  |
| Mms                         | 227g                  |
| Cms                         | 0.15 mm/N             |
| Sd                          | 327.8 cm <sup>2</sup> |
| Vd                          | 622.8 cm <sup>3</sup> |
| BL                          | 14.5 Tm               |
| Vas                         | 23.5 liters           |
| Xmax                        | 19 mm                 |
| VC Diameter                 | 2.5"                  |
| SPL                         | 84.8 dB @ 2.83V/1m    |
| RMS Power Handling          | 500 watts             |
| Usable Frequency Range (Hz) | 25 - 1,500 Hz         |