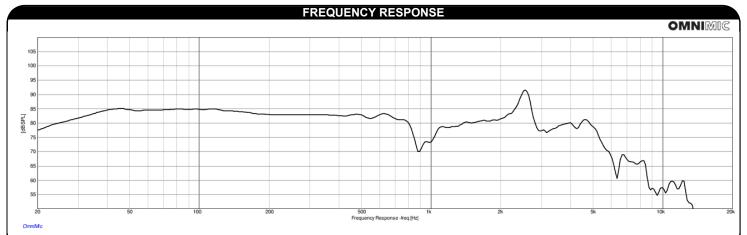

Note: 124th octave smoothing - nearfield response included in graph below 450 Hz.

Black = 0°