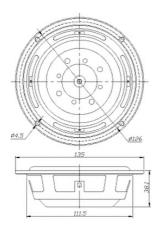

## **DS135-PR 5" Designer Series Passive Radiator**

| 27.7 Hz              |
|----------------------|
| 3.93                 |
| 21.8g                |
| 1.52 mm/N            |
| 75.4 cm <sup>2</sup> |
| 60.3 cm <sup>3</sup> |
| 12.2 liters          |
| 8 mm                 |
| 1 kg/s               |
|                      |

 $\textbf{Note:} \ \mathsf{Parameters} \ \mathsf{above} \ \mathsf{are} \ \mathsf{for} \ \mathsf{the} \ \mathsf{passive} \ \mathsf{only} \ \mathsf{with} \ \mathsf{no} \ \mathsf{additional} \ \mathsf{mass} \ \mathsf{added}.$