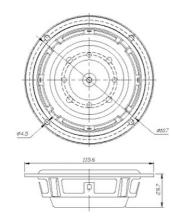

## DS115-PR 4" Designer Series Passive Radiator

## FEATURES

- Perfect match for Dayton Audio's paper cone Designer Series drivers
- Allows tuning small enclosures lower than using conventional ports
- Rear mounted screw allows easy mass adjustment for custom tuning
- Cosmetic frame edge looks great even when surface mounted